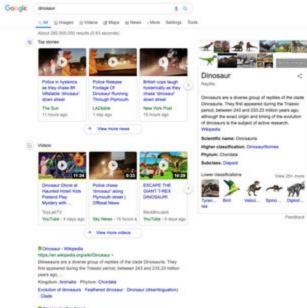

### dinosaur

### Information Need (Facet)

I'm looking for a list of all (or many of) the different kinds of dinosaurs, with pictures.

### Dinosaur

Reptile

Dinosaurs are a diverse group of reptiles of the clade Dinosauria. They first appeared during the Triassic period, between 243 and 233.23 million years ago, although the exact origin and timing of the evolution of dinosaurs is the subject of active research. Wikipedia

Scientific name: Dinosauria

Higher classification: Dinosauriformes

Phylum: Chordata

Subclass: Diapsid

### Lower classifications

Bird

Tyrannos...

Velociraptor

Spinosaur... Diplodocus

rex

https://en.wikipedia.org/wiki/Dirosau

Dinensure are a diverse group of reptiles of the clade Dinosauria. They first appeared during the Trausic period, between 243 and 233,23 million 1887 800