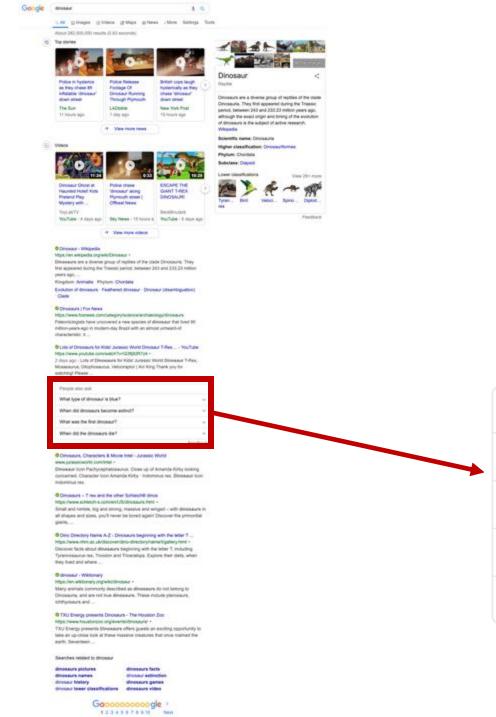

### Which dinosaurs are you interested in?

I'm interested in any and all dinosaurs.

Do you want a list of dinosaurs names?

Yes, I would also like the list to include pictures of the dinosaurs.

Personalized

What type of dinosaur is blue?

When did dinosaurs become extinct?

What was the first dinosaur?

When did the dinosaurs die?

Feedback