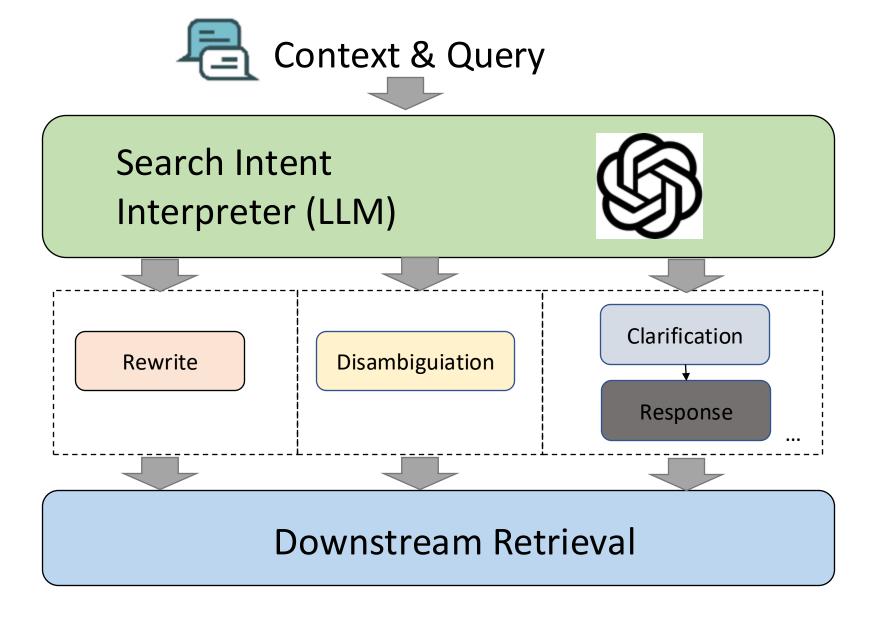

# **Query Understanding in CIS**

Multi-turn Interaction

## **Query Understanding in LLM-based CIS**

# **Query understanding in LLM-based CIS**

### Common Techniques:

- Prompt Engineering
- ❖Retrievalaugmented generation (RAG)
- **❖ Dialogue State**Tracking
- **<b>♦**User Simulation
- ❖...