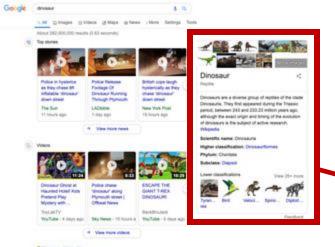

### Dinosaur

Reptile

Dinosaurs are a diverse group of reptiles of the clade Dinosauria. They first appeared during the Triassic period, between 243 and 233.23 million years ago, although the exact origin and timing of the evolution of dinosaurs is the subject of active research. Wikipedia

Scientific name: Dinosauria

Higher classification: Dinosauriformes

Phylum: Chordata

Subclass: Diapsid

### Lower classifications

Bird

Tyrannos...

Velociraptor

Spinosaur... Diplodocus

rex

https://en.wikipedia.org/wiki/Dirosau

Dinensure are a diverse group of reptiles of the clade Dinosauria. They first appeared during the Trausic period, between 243 and 233,23 million 1887 800