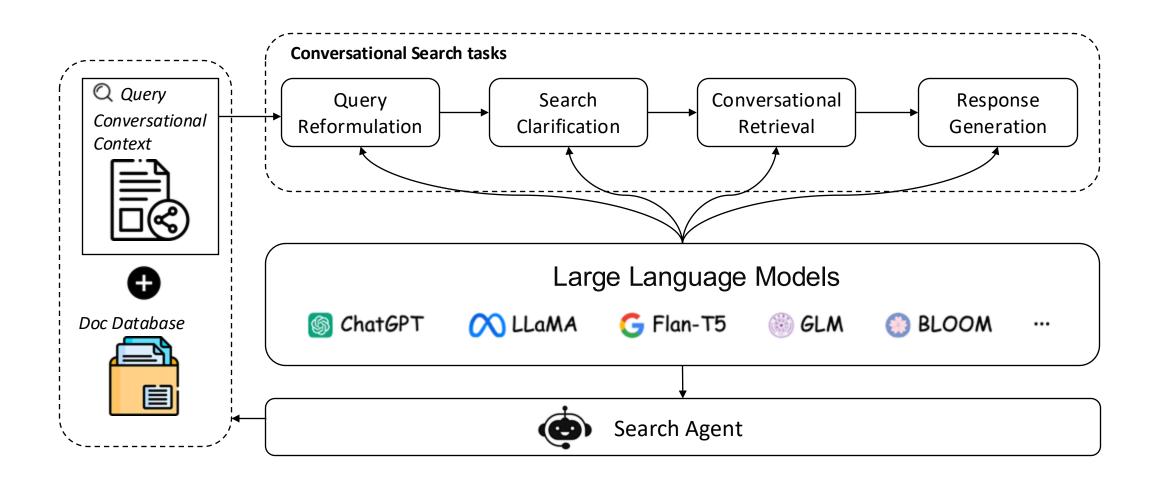

# **Query Understanding in CIS**

Multi-turn Interaction

## **Query Understanding in LLM-based CIS**

# **Query understanding in LLM-based CIS**

### Common Techniques:

- Prompt Engineering
- ❖Retrievalaugmented generation (RAG)
- **❖ Dialogue State**Tracking
- **<b>♦**User Simulation
- ❖...