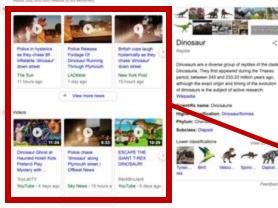

### Dinosaur

Reptile

Dinosaurs are a diverse group of reptiles of the clade Dinosauria. They first appeared during the Triassic period, between 243 and 233.23 million years ago, although the exact origin and timing of the evolution of dinosaurs is the subject of active research. Wikipedia

Scientific name: Dinosauria

Higher classification: Dinosauriformes

Phylum: Chordata

Subclass: Diapsid

### Lower classifications

Bird

Tyrannos...

Velociraptor

Spinosaur... Diplodocus

rex

https://en.wikipedia.org/wiki/Dirosau

Dinensure are a diverse group of reptiles of the clade Dinosauria. They first appeared during the Trausic period, between 243 and 233,23 million 1887 800