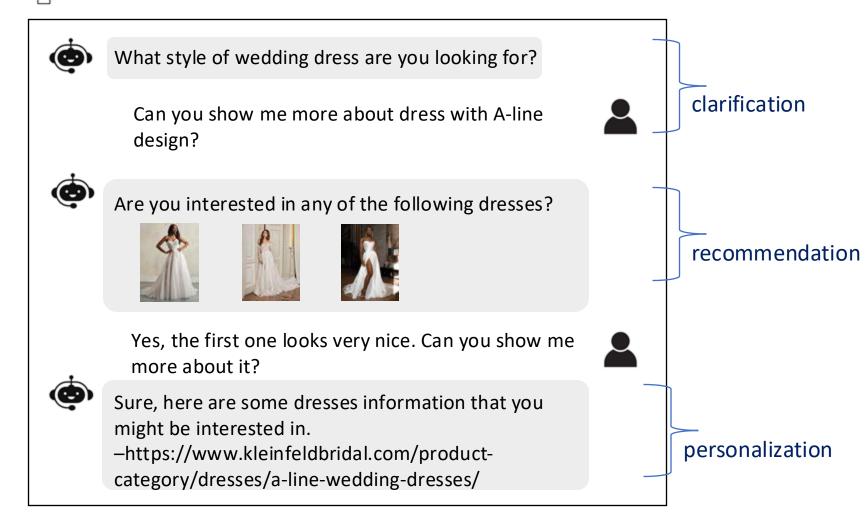

# **Conversational Information Seeking (CIS)**

Conversational
Information Seeking
(CIS) refers to the
process of interactively
seeking information
through natural,
dialogue-based
interactions.

Facet (User intention): Find information about wedding dress that fits me best.