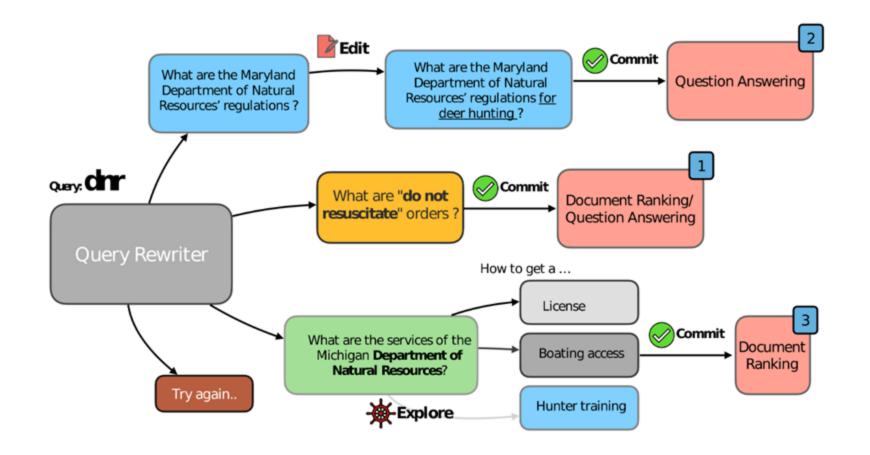

Police Release Footage Of Dinosaur Running Through Plymouth

LADbible

1 day ago



British cops laugh hysterically as they chase 'dinosaur' down street

New York Post

15 hours ago

View more news



### Videos



Dinosaur Ghost at Haunted Hotel! Kids Pretend Play Mystery with ...

ToyLabTV



Police chase 'dinosaur' along Plymouth street | Offbeat News



**ESCAPE THE GIANT** T-REX DINOSAUR!

BeckBroJack

11



People also ask

What type of dinosaur is blue?

When did dinosaurs become extinct?

What was the first dinosaur?

When did the dinosaurs die?

Feedback



### Searches related to dinosaur

dinosaurs pictures
dinosaurs names
dinosaur history
dinosaur lower classifications

dinosaurs facts
dinosaur extinction
dinosaurs games
dinosaurs video

### **Query Understanding in CIS**



## **Query Understanding in LLM-based CIS**



# **Query understanding in LLM-based CIS**

### Common Techniques:

- Prompt Engineering
- ❖Retrievalaugmented generation (RAG)
- **❖ Dialogue State**Tracking
- **<b>♦**User Simulation
- ❖...



### **Goals of this tutorial**

- We will cover a number of key developments on query understanding in LLM-based conversational information seeking
  - **★** Problem Definition
  - **★** Technical advancements
  - **★** Evaluation
  - **★** Applications
- In addition, this tutorial highlights several open challenges that remain unresolved in current query understanding methods for conversational information seeking

# **Tutorial Outline**

Our tutorial was held from 14:00-17:30 on July 13 (all the times are based on CET = Central European time).

| T