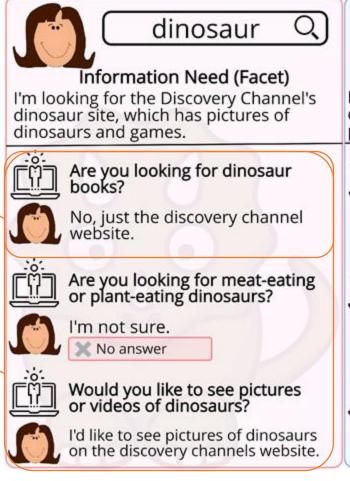

### dinosaur

### Information Need (Facet)

I'm looking for a list of all (or many of) the different kinds of dinosaurs, with pictures.

### Are you looking for dinosaur books?

Yes, if they contain pictures of all the different kinds of dinosaurs.

### Which dinosaurs are you interested in?

I'm interested in any and all dinosaurs.

Do you want a list of dinosaurs names?

Yes, I would also like the list to include pictures of the dinosaurs.

Personalized